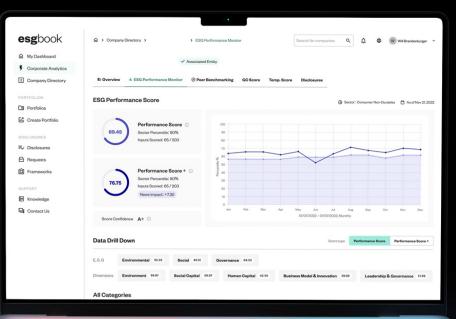

#### **ESG and Climate Analytics**

ESG Book provides access to a suite of market-leading sustainability analytics that enable clients to gain deeper insights into ESG risks and opportunities, along with a range of products to meet regulatory requirements.